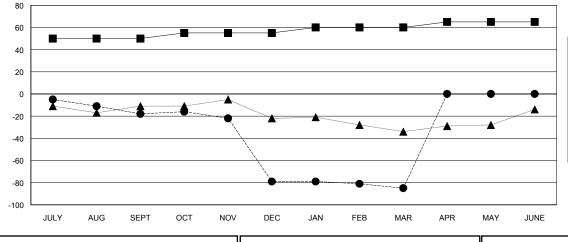

## GOALS AND ACTUAL MEMBERS CUMULATIVE

| ■- | MEMBER GROWTH NET GOAL |
|----|------------------------|
| •- | MEMBER GROWTH ACTUAL   |

| DROPPED CLUBS: 4 |     |
|------------------|-----|
| DROPPED MEMBERS  |     |
| DECEASED         | 5   |
| CLUB CANCELLED   | 56  |
| OTHER            | 60  |
| TOTAL            | 121 |